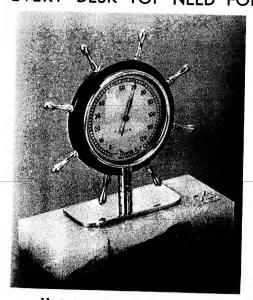

# ACCESSORIES in GENUINE ONYX

78 - CALENDAR - FULL VISIBLE MONTH

79 - CALENDAR - PERPETUAL ROLL - SATIN

82 - CALENDAR - PERPETUAL ROLL

17 - BAROMETER

16

11 - THERMOMETER - SHIPS WHEEL

19 - THERMOMETER

17. CALENDAR - OCTAGONAL - PERPETUAL ROLL 83. CALENDAR - PERPETUAL ROLL - PENCIL REST 84. CALENDAR - PERPETUAL ROLL - PENCIL TRAY - SATIN AVAILABLE IN PEDRARA WHITE, BELGIAN BLACK, MEXICAN GREEN

2 - CLOCK \_\_ JEWEL ALARM \_\_ AUTO CALENDAR